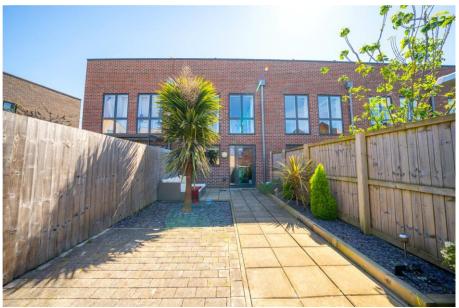

## 16 Navigation Street, Nottingham, NG2 4DR

A beautifully presented three storey modern home built in 2017 and benefiting from eco home credentials scoring an impressive 86/96 on the energy performance certificate. The property boasts Velfac windows, a combination of double-glazed and triple-glazed units filled with argon gas, ensuring optimal energy efficiency, with a remaining 5-year warranty. The Honeywell Evohome central heating system and monitoring equipment further enhance the comfort of the home. As the road name insinuates the River Trent is only a stone's throw away offering lovely waterfront walks and scenery. The property has gated driveway parking to the rear and on street parking to the front. In brief the accommodation consists of entrance hall, cloak cupboard, modern kitchen diner, downstairs WC, living room with doors onto a South facing rear garden. To the first floor are two large double bedrooms and a bathroom. To the top floor are two further bedrooms, one with ensuite and a large South facing decked roof terrace.

## **Accommodation & Amenities**

- Stunning Three Storey, Four Bedroom Home
- Two Luxurious Bathrooms & Downstairs WC
- Living Room & Kitchen Diner
- Gated Driveway Parking to the Rear
- South Facing Rear Garden & Large Roof Terrace
- Super Energy Efficient Home 86/96
- Popular Trent Basin Development (Built 2017)
- Triple Glazed Windows & Honeywell Evohome Central Heating System