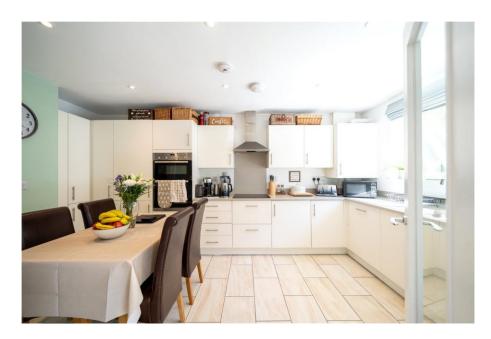

## 16 Navigation Street, Nottingham, NG2 4DR

A beautifully presented three storey modern home built in 2017 and benefiting from eco home credentials scoring an impressive 86/96 on the energy performance certificate. The property boasts Velfac windows, a combination of double-glazed and triple-glazed units filled with argon gas, ensuring optimal energy efficiency, with a remaining 5-year warranty. The Honeywell Evohome central heating system and monitoring equipment further enhance the comfort of the home. As the road name insinuates the River Trent is only a stone's throw away offering lovely waterfront walks and scenery. The property has gated driveway parking to the rear and on street parking to the front. In brief the accommodation consists of entrance hall, cloak cupboard, modern kitchen diner, downstairs WC, living room with doors onto a South facing rear garden. To the first floor are two large double bedrooms and a bathroom. To the top floor are two further bedrooms, one with ensuite and a large South facing decked roof terrace.

## **Accommodation & Amenities**

- Stunning Three Storey, Four Bedroom Home
- Two Luxurious Bathrooms & Downstairs WC
- Living Room & Kitchen Diner
- Gated Driveway Parking to the Rear
- South Facing Rear Garden & Large Roof Terrace
- Super Energy Efficient Home 86/96
- Popular Trent Basin Development (Built 2017)
- Triple Glazed Windows & Honeywell Evohome Central Heating System