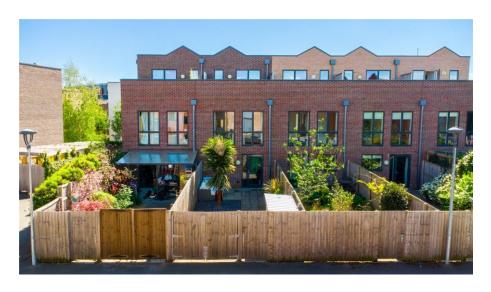

## 16 Navigation Street, Nottingham, NG2 4DR

A beautifully presented three storey modern home built in 2017 and benefiting from eco home credentials scoring an impressive 86/96 on the energy performance certificate. The property boasts Velfac windows, a combination of double-glazed and triple-glazed units filled with argon gas, ensuring optimal energy efficiency, with a remaining 5-year warranty. The Honeywell Evohome central heating system and monitoring equipment further enhance the comfort of the home. As the road name insinuates the River Trent is only a stone's throw away offering lovely waterfront walks and scenery. The property has gated driveway parking to the rear and on street parking to the front. In brief the accommodation consists of entrance hall, cloak cupboard, modern kitchen diner, downstairs WC, living room with doors onto a South facing rear garden. To the first floor are two large double bedrooms and a bathroom. To the top floor are two further bedrooms, one with ensuite and a large South facing decked roof terrace.

## **Accommodation & Amenities**

- Stunning Three Storey, Four Bedroom Home
- Two Luxurious Bathrooms & Downstairs WC
- Living Room & Kitchen Diner
- Gated Driveway Parking to the Rear
- South Facing Rear Garden & Large Roof Terrace
- Super Energy Efficient Home 86/96
- Popular Trent Basin Development (Built 2017)
- Triple Glazed Windows & Honeywell Evohome Central Heating System