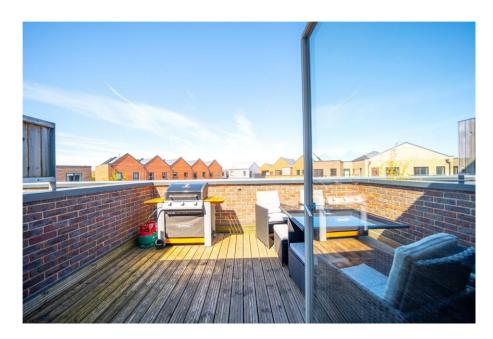

## 16 Navigation Street, Nottingham, NG2 4DR

A beautifully presented three storey modern home built in 2017 and benefiting from eco home credentials scoring an impressive 86/96 on the energy performance certificate. The property boasts Velfac windows, a combination of double-glazed and triple-glazed units filled with argon gas, ensuring optimal energy efficiency, with a remaining 5-year warranty. The Honeywell Evohome central heating system and monitoring equipment further enhance the comfort of the home. As the road name insinuates the River Trent is only a stone's throw away offering lovely waterfront walks and scenery. The property has gated driveway parking to the rear and on street parking to the front. In brief the accommodation consists of entrance hall, cloak cupboard, modern kitchen diner, downstairs WC, living room with doors onto a South facing rear garden. To the first floor are two large double bedrooms and a bathroom. To the top floor are two further bedrooms, one with ensuite and a large South facing decked roof terrace.

## **Accommodation & Amenities**

- Stunning Three Storey, Four Bedroom Home
- Two Luxurious Bathrooms & Downstairs WC
- Living Room & Kitchen Diner
- Gated Driveway Parking to the Rear
- South Facing Rear Garden & Large Roof Terrace
- Super Energy Efficient Home 86/96
- Popular Trent Basin Development (Built 2017)
- Triple Glazed Windows & Honeywell Evohome Central Heating System