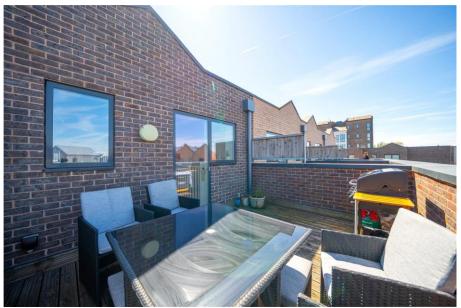

## 16 Navigation Street, Nottingham, NG2 4DR

A beautifully presented three storey modern home built in 2017 and benefiting from eco home credentials scoring an impressive 86/96 on the energy performance certificate. The property boasts Velfac windows, a combination of double-glazed and triple-glazed units filled with argon gas, ensuring optimal energy efficiency, with a remaining 5-year warranty. The Honeywell Evohome central heating system and monitoring equipment further enhance the comfort of the home. As the road name insinuates the River Trent is only a stone's throw away offering lovely waterfront walks and scenery. The property has gated driveway parking to the rear and on street parking to the front. In brief the accommodation consists of entrance hall, cloak cupboard, modern kitchen diner, downstairs WC, living room with doors onto a South facing rear garden. To the first floor are two large double bedrooms and a bathroom. To the top floor are two further bedrooms, one with ensuite and a large South facing decked roof terrace.

## **Accommodation & Amenities**

- Stunning Three Storey, Four Bedroom Home
- Two Luxurious Bathrooms & Downstairs WC
- Living Room & Kitchen Diner
- Gated Driveway Parking to the Rear
- South Facing Rear Garden & Large Roof Terrace
- Super Energy Efficient Home 86/96
- Popular Trent Basin Development (Built 2017)
- Triple Glazed Windows & Honeywell Evohome Central Heating System