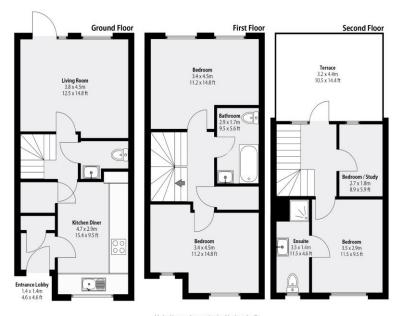

Main House Area: 125 8m<sup>2</sup> 1354 G Ft. Whilst every attempt has been made to ensure the accept of the floorplan, measurements of doors, windows, rooms and any other items are approximate and no responsibility is taken for any eror, ommission or min-statement. This pain is for fillustrate purposes only and should be used such by any prospective purchaser. Windows, doors, commission or min-statement. This call has in for fillustrate purposes only and should be used to the foreign and the purpose of the statement. The statement is the purpose of the purpose o