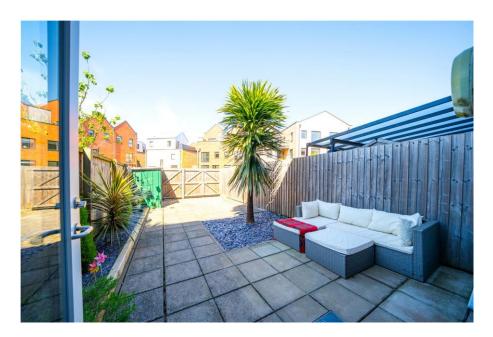

## 16 Navigation Street, Nottingham, NG2 4DR

A beautifully presented three storey modern home built in 2017 and benefiting from eco home credentials scoring an impressive 86/96 on the energy performance certificate. The property boasts Velfac windows, a combination of double-glazed and triple-glazed units filled with argon gas, ensuring optimal energy efficiency, with a remaining 5-year warranty. The Honeywell Evohome central heating system and monitoring equipment further enhance the comfort of the home. As the road name insinuates the River Trent is only a stone's throw away offering lovely waterfront walks and scenery. The property has gated driveway parking to the rear and on street parking to the front. In brief the accommodation consists of entrance hall, cloak cupboard, modern kitchen diner, downstairs WC, living room with doors onto a South facing rear garden. To the first floor are two large double bedrooms and a bathroom. To the top floor are two further bedrooms, one with ensuite and a large South facing decked roof terrace.

## **Accommodation & Amenities**

- Stunning Three Storey, Four Bedroom Home
- Two Luxurious Bathrooms & Downstairs WC
- Living Room & Kitchen Diner
- Gated Driveway Parking to the Rear
- South Facing Rear Garden & Large Roof Terrace
- Super Energy Efficient Home 86/96
- Popular Trent Basin Development (Built 2017)
- Triple Glazed Windows & Honeywell Evohome Central Heating System