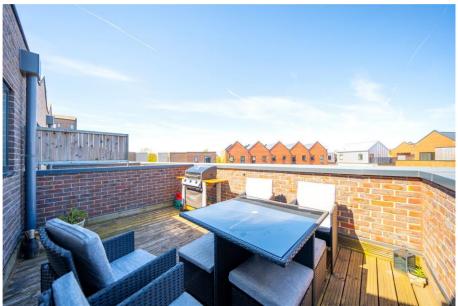

## 16 Navigation Street, Nottingham, NG2 4DR

A beautifully presented three storey modern home built in 2017 and benefiting from eco home credentials scoring an impressive 86/96 on the energy performance certificate. The property boasts Velfac windows, a combination of double-glazed and triple-glazed units filled with argon gas, ensuring optimal energy efficiency, with a remaining 5-year warranty. The Honeywell Evohome central heating system and monitoring equipment further enhance the comfort of the home. As the road name insinuates the River Trent is only a stone's throw away offering lovely waterfront walks and scenery. The property has gated driveway parking to the rear and on street parking to the front. In brief the accommodation consists of entrance hall, cloak cupboard, modern kitchen diner, downstairs WC, living room with doors onto a South facing rear garden. To the first floor are two large double bedrooms and a bathroom. To the top floor are two further bedrooms, one with ensuite and a large South facing decked roof terrace.

## **Accommodation & Amenities**

- Stunning Three Storey, Four Bedroom Home
- Two Luxurious Bathrooms & Downstairs WC
- Living Room & Kitchen Diner
- Gated Driveway Parking to the Rear
- South Facing Rear Garden & Large Roof Terrace
- Super Energy Efficient Home 86/96
- Popular Trent Basin Development (Built 2017)
- Triple Glazed Windows & Honeywell Evohome Central Heating System