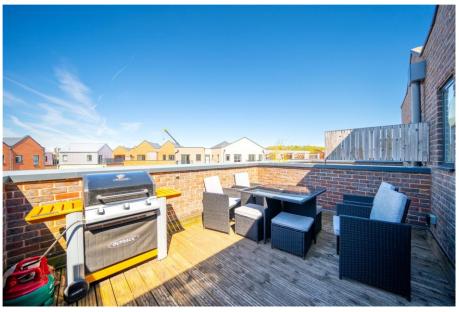

## 16 Navigation Street, Nottingham, NG2 4DR

A beautifully presented three storey modern home built in 2017 and benefiting from eco home credentials scoring an impressive 86/96 on the energy performance certificate. The property boasts Velfac windows, a combination of double-glazed and triple-glazed units filled with argon gas, ensuring optimal energy efficiency, with a remaining 5-year warranty. The Honeywell Evohome central heating system and monitoring equipment further enhance the comfort of the home. As the road name insinuates the River Trent is only a stone's throw away offering lovely waterfront walks and scenery. The property has gated driveway parking to the rear and on street parking to the front. In brief the accommodation consists of entrance hall, cloak cupboard, modern kitchen diner, downstairs WC, living room with doors onto a South facing rear garden. To the first floor are two large double bedrooms and a bathroom. To the top floor are two further bedrooms, one with ensuite and a large South facing decked roof terrace.

## **Accommodation & Amenities**

- Stunning Three Storey, Four Bedroom Home
- Two Luxurious Bathrooms & Downstairs WC
- Living Room & Kitchen Diner
- Gated Driveway Parking to the Rear
- South Facing Rear Garden & Large Roof Terrace
- Super Energy Efficient Home 86/96
- Popular Trent Basin Development (Built 2017)
- Triple Glazed Windows & Honeywell Evohome Central Heating System