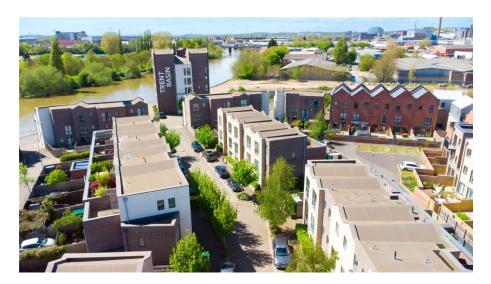

## 16 Navigation Street, Nottingham, NG2 4DR

A beautifully presented three storey modern home built in 2017 and benefiting from eco home credentials scoring an impressive 86/96 on the energy performance certificate. The property boasts Velfac windows, a combination of double-glazed and triple-glazed units filled with argon gas, ensuring optimal energy efficiency, with a remaining 5-year warranty. The Honeywell Evohome central heating system and monitoring equipment further enhance the comfort of the home. As the road name insinuates the River Trent is only a stone's throw away offering lovely waterfront walks and scenery. The property has gated driveway parking to the rear and on street parking to the front. In brief the accommodation consists of entrance hall, cloak cupboard, modern kitchen diner, downstairs WC, living room with doors onto a South facing rear garden. To the first floor are two large double bedrooms and a bathroom. To the top floor are two further bedrooms, one with ensuite and a large South facing decked roof terrace.

## **Accommodation & Amenities**

- Stunning Three Storey, Four Bedroom Home
- Two Luxurious Bathrooms & Downstairs WC
- Living Room & Kitchen Diner
- Gated Driveway Parking to the Rear
- South Facing Rear Garden & Large Roof Terrace
- Super Energy Efficient Home 86/96
- Popular Trent Basin Development (Built 2017)
- Triple Glazed Windows & Honeywell Evohome Central Heating System